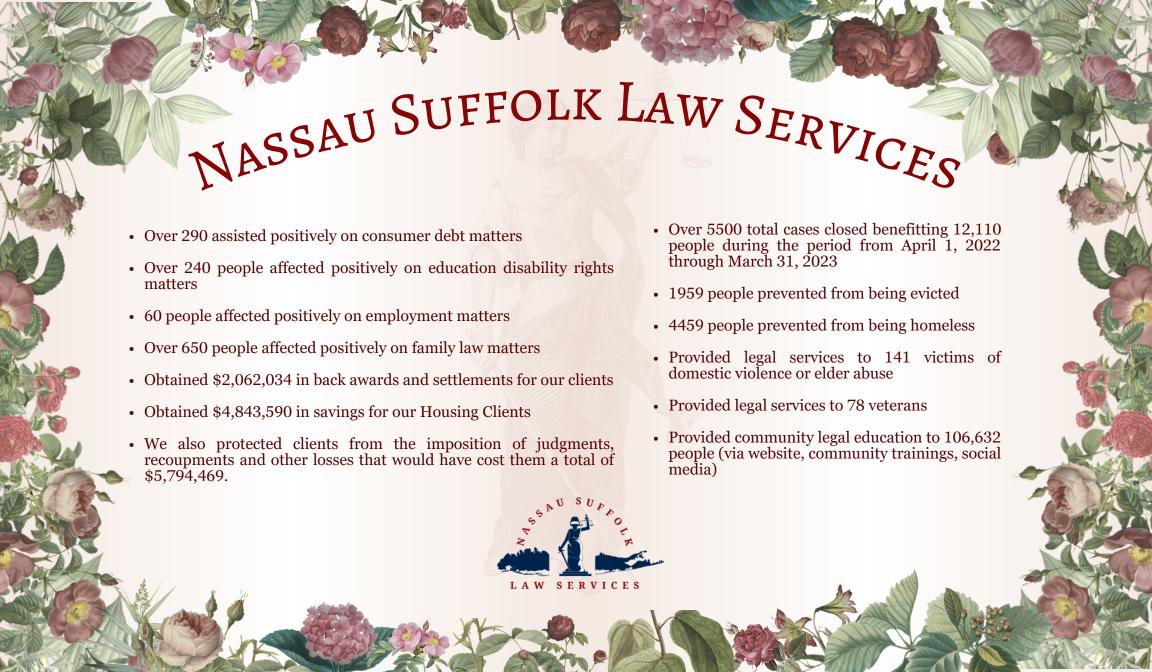

# **Money Matters**

From April 1, 2022 to March 31, 2023, NSLS obtained **\$2,062,034** in back awards and settlements for our clients.

We also protected clients from the **imposition of judgments, recoupments and other losses** that would have cost them a total of **\$5,794,469**.

# **Nassau County**

2020 Poverty Rate:

5.41%\*

In 2021, **6.5%** of **children** were **living in poverty** in Nassau County, NY.\*

From April 1, 2022 to March 31, 2023, over 240 people affected positively on education disability rights matters through NSLS.

2020 Poverty Rate:

6.46%\*

In 2021, **9.3%** of **children** were **living in poverty** in Suffolk County, NY.\*

From April 1, 2022 to March 31, 2023, **650 Long Islanders** affected positively on **family law matters** through NSLS.

# **Suffolk County**

2020 Poverty Rate:

6.46%\*

In 2021, **22.3%** of the population was living with **severe housing problems** in Suffolk County, NY.\*

From April 1, 2022 to March 31, 2023, NSLS obtained \$4,843,590 in savings for our Housing Clients on Long Island

# **Nassau County**

2020 Poverty Rate:

5.41%\*

In 2021, **20.8%** of the population was living with severe housing problems in Nassau County, NY.\*

From April 1, 2022 to March 31, 2023, NSLS prevented 1959 people from being evicted on Long Island.